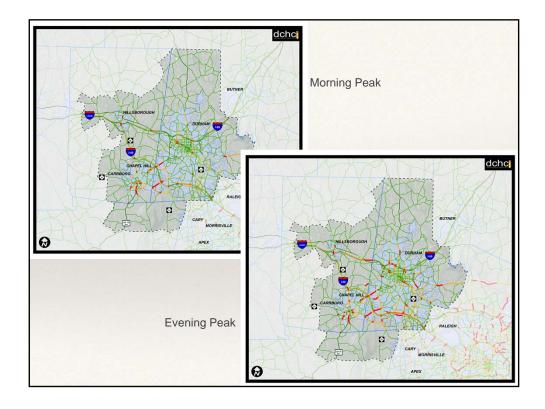

| Operating Expense per Vehicle Revenue Hour        | \$86.90 | \$116.70 | 34%                                             |
|                                       | Operating Expense per Passenger Mile              | \$0.87  | \$0.67   | -23%                                            |
|                                       | Operating Expense per Unlinked Passenger Trip     | \$7.12  | \$7.96   | 12%                                             |
|                                       | Unlinked Passenger Trips per Vehicle Revenue Mile | 0.5     | 0.7      | 36%                                             |
|                                       | Unlinked Passenger Trips per Vehicle Revenue Hour | 12.2    | 14.7     | 20%                                             |