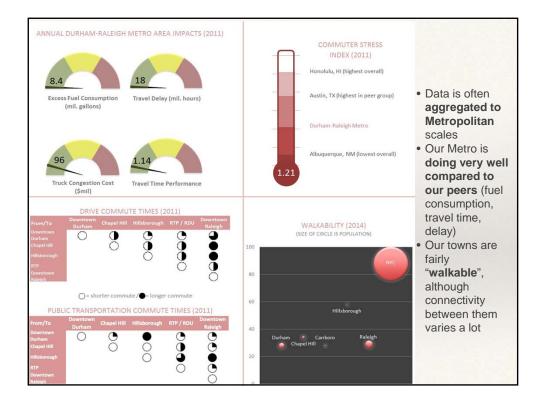

| The CMP requirements for<br>DCHC are documented or<br>addressed by the <i>CMP System</i><br><i>Status Report 2014</i> , as well as<br>by other actions and reports |  |  |











4











| 1 1 1 1 1 1 1 1 1 1 1 1 1 1 1 1 1 1 1 | Performance for Bus Service                       | 2002    | 2012     | Percent Change<br>(red: worse; green: improved) |
|---------------------------------------|---------------------------------------------------|---------|----------|-------------------------------------------------|
| Chapel Hill                           | Operating Expense per Vehicle Revenue Mile        | \$5.78  | \$8.03   | 39%                                             |
|                                       | Operating Expense per Vehicle Revenue Hour        | \$73.22 | \$92.07  | 26%                                             |
|                                       | Operating Expense per Passenger Mile              | \$0.91  | \$1.03   | 13%