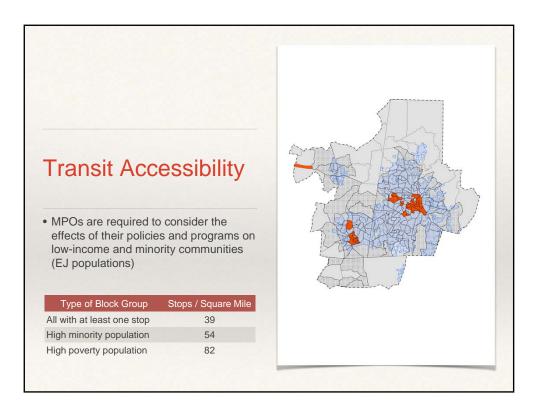

| Operating Expense per Vehicle Revenue Hour        | \$86.90 | \$116.70 | 34%                                             |
|                                       | Operating Expense per Passenger Mile              | \$0.87  | \$0.67   | -23%                                            |
|                                       | Operating Expense per Unlinked Passenger Trip     | \$7.12  | \$7.96   | 12%                                             |
|                                       | Unlinked Passenger Trips per Vehicle Revenue Mile | 0.5     | 0.7      | 36%                                             |
|                                       | Unlinked Passenger Trips per Vehicle Revenue Hour | 12.2    | 14.7     | 20%                                             |