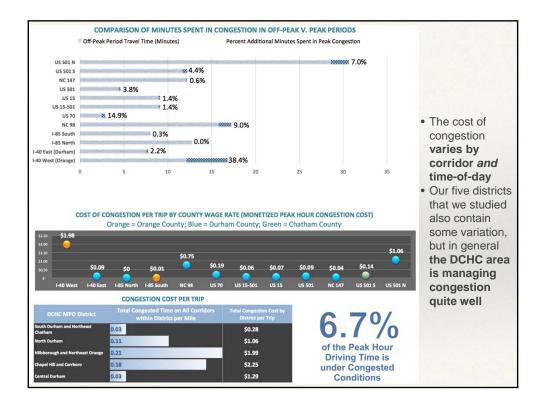

| The CMP requirements for<br>DCHC are documented or<br>addressed by the <i>CMP System</i><br><i>Status Report 2014</i> , as well as<br>by other actions and reports |  |  |











4











| 1 1 1 1 1 1 1 1 1 1 1 1 1 1 1 1 1 1 1 | Performance for Bus Service                       | 2002    | 2012     | Percent Change<br>(red: worse; green: improved) |
|---------------------------------------|---------------------------------------------------|---------|----------|-------------------------------------------------|
| Chapel Hill                           | Operating Expense per Vehicle Revenue Mile        | \$5.78  | \$8.03   | 39%                                             |
|                                       | Operating Expense per Vehicle Revenue Hour        | \$73.22 | \$92.07  | 26%                                             |
|                                       | Operating Expense per Passenger Mile              | \$0.91  | \$1.03   | 13%