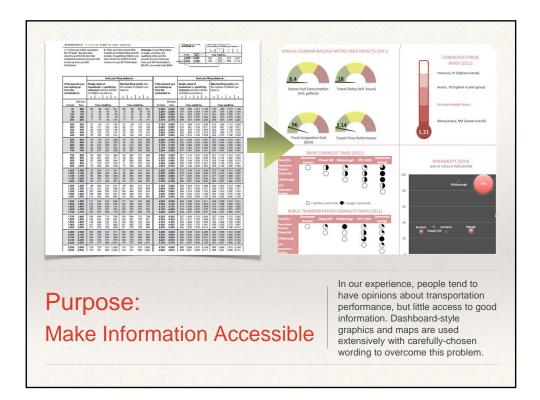

| The CMP requirements for<br>DCHC are documented or<br>addressed by the <i>CMP System</i><br><i>Status Report 2014</i> , as well as<br>by other actions and reports |  |  |











4











| 1 1 1 1 1 1 1 1 1 1 1 1 1 1 1 1 1 1 1 | Performance for Bus Service                       | 2002    | 2012     | Percent Change<br>(red: worse; green: improved) |
|---------------------------------------|---------------------------------------------------|---------|----------|-------------------------------------------------|
| Chapel Hill                           | Operating Expense per Vehicle Revenue Mile        | \$5.78  | \$8.03   | 39%                                             |
|                                       | Operating Expense per Vehicle Revenue Hour        | \$73.22 | \$92.07  | 26%                                             |
|                                       | Operating Expense per Passenger Mile              | \$0.91  | \$1.03   | 13