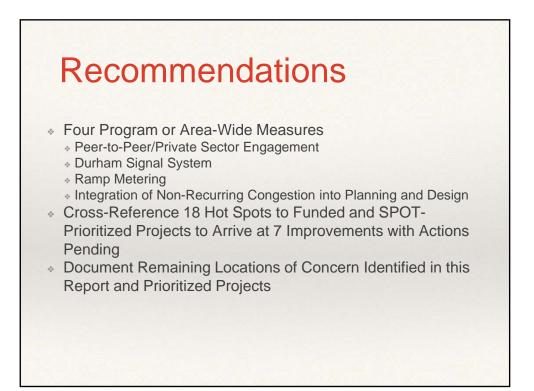

| Operating Expense per Vehicle Revenue Hour        | \$86.90 | \$116.70 | 34%                                             |
|                                       | Operating Expense per Passenger Mile              | \$0.87  | \$0.67   | -23%                                            |
|                                       | Operating Expense per Unlinked Passenger Trip     | \$7.12  | \$7.96   | 12%                                             |
|                                       | Unlinked Passenger Trips per Vehicle Revenue Mile | 0.5     | 0.7      | 36%                                             |
|                                       | Unlinked Passenger Trips per Vehicle Revenue Hour | 12.2    | 14.7     | 20%                                             |