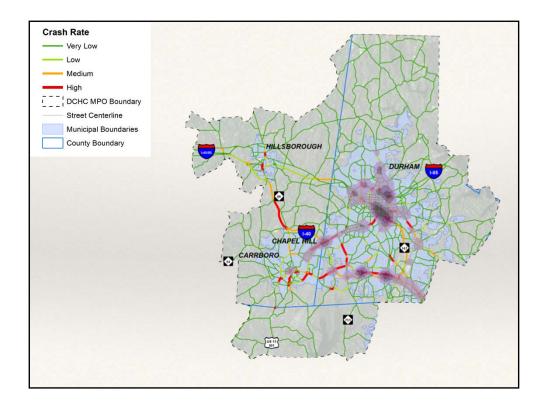

| Operating Expense per Vehicle Revenue Hour        | \$86.90 | \$116.70 | 34%                                             |
|                                       | Operating Expense per Passenger Mile              | \$0.87  | \$0.67   | -23%                                            |
|                                       | Operating Expense per Unlinked Passenger Trip     | \$7.12  | \$7.96   | 12%                                             |
|                                       | Unlinked Passenger Trips per Vehicle Revenue Mile | 0.5     | 0.7      | 36%                                             |
|                                       | Unlinked Passenger Trips per Vehicle Revenue Hour | 12.2    | 14.7     | 20%                                             |