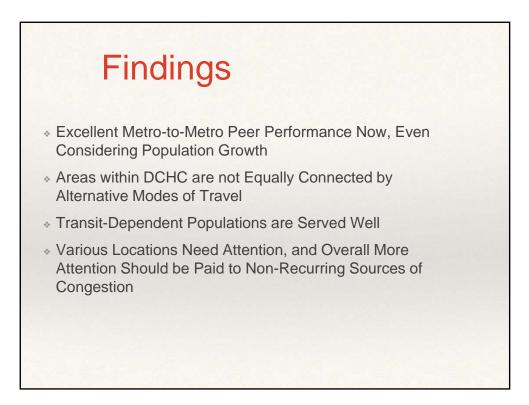

| Operating Expense per Vehicle Revenue Hour        | \$86.90 | \$116.70 | 34%                                             |
|                                       | Operating Expense per Passenger Mile              | \$0.87  | \$0.67   | -23%                                            |
|                                       | Operating Expense per Unlinked Passenger Trip     | \$7.12  | \$7.96   | 12%                                             |
|                                       | Unlinked Passenger Trips per Vehicle Revenue Mile | 0.5     | 0.7      | 36%                                             |
|                                       | Unlinked Passenger Trips per Vehicle Revenue Hour | 12.2    | 14.7     | 20%                                             |