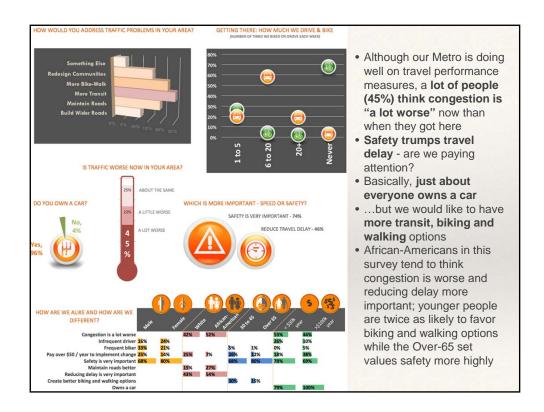

| The CMP requirements for<br>DCHC are documented or<br>addressed by the <i>CMP System</i><br><i>Status Report 2014</i> , as well as<br>by other actions and reports |  |  |











4











| 1 1 1 1 1 1 1 1 1 1 1 1 1 1 1 1 1 1 1 | Performance for Bus Service                       | 2002    | 2012     | Percent Change<br>(red: worse; green: improved) |
|---------------------------------------|---------------------------------------------------|---------|----------|-------------------------------------------------|
| Chapel Hill                           | Operating Expense per Vehicle Revenue Mile        | \$5.78  | \$8.03   | 39%                                             |
|                                       | Operating Expense per Vehicle Revenue Hour        | \$73.22 | \$92.07  | 26%                                             |
|                                       | Operating Expense per Passenger Mile              | \$0.91  | \$1.03   | 13%