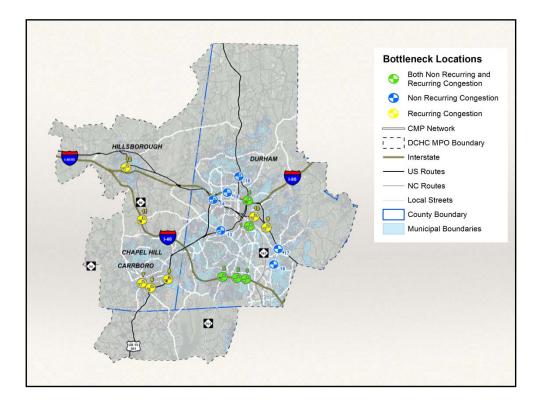

| Operating Expense per Vehicle Revenue Hour        | \$86.90 | \$116.70 | 34%                                             |
|                                       | Operating Expense per Passenger Mile              | \$0.87  | \$0.67   | -23%                                            |
|                                       | Operating Expense per Unlinked Passenger Trip     | \$7.12  | \$7.96   | 12%                                             |
|                                       | Unlinked Passenger Trips per Vehicle Revenue Mile | 0.5     | 0.7      | 36%                                             |
|                                       | Unlinked Passenger Trips per Vehicle Revenue Hour | 12.2    | 14.7     | 20%                                             |