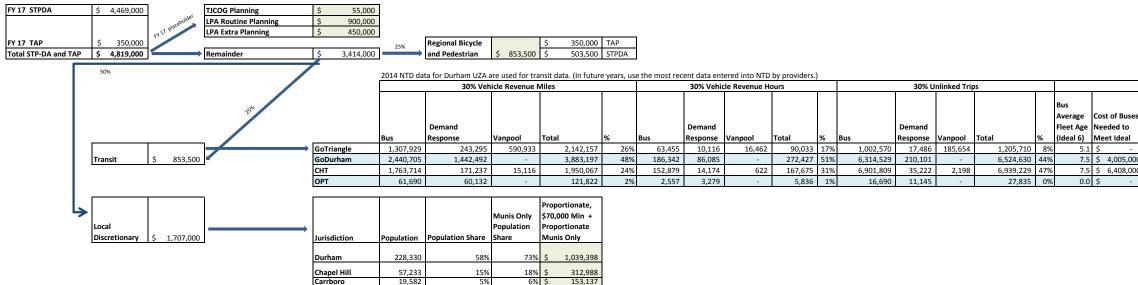

## Recommended STP-DA/TAP Distribution Policy (Distribution is on an annual basis from FY2017 through FY2025)\*

| Programmed each year    |                 |
|-------------------------|-----------------|
| based on TIP.           | \$<br>4,469,000 |
| Total TAP programmed    |                 |
| each year based on TIP. | \$<br>350,000   |
| otal                    | \$<br>4,819,000 |

\*Transit results will change as most recent NTD data will be used for the calculation each fiscal year. NTD data is typically two years behind current year. Population data in the local discretionary formula will change after next census.

95.843

44,836

43.300

17,498

OPT fleet age is based solely on the fleet age of LTVs whether used for fixed route or demand response as OPT runs only LTVs.

6.087

35,384

34,172

13,809

Hillsborough Durham County

Orange County Chatham County 2%

9%

9%

3%

2% \$

Ś

Ś

Ś

17-Sep-15

| 10% Fleet Age |               |             |      |            |       |           |     |            |     |     |         |
|---------------|---------------|-------------|------|------------|-------|-----------|-----|------------|-----|-----|---------|
|               | Demand        |             |      |            |       |           |     |            |     |     |         |
|               | Response      | Vanpool     |      |            |       |           |     |            |     |     |         |
| es            | Average Fleet | Average     | Cost | of LTVs to | Cost  | of Vans   | Tot | al Cost To |     |     |         |
|               | Age (Ideal    | Fleet Age   | Mee  | t Ideal    | to M  | eet Ideal | Me  | et Ideal   |     |     |         |
|               | 2.5)          | (Ideal 2.5) | Flee | t Age      | Fleet | Age       | Fle | et Age     | %   | STP | -DA     |
|               | 3.2           | 4.9         | \$   | 196,875    | \$    | 543,432   | \$  | 740,307    | 6%  | \$  | 136,527 |
| 00            | 4.2           | -           | \$   | 971,429    | \$    | 263,095   | \$  | 5,239,524  | 40% | \$  | 400,375 |
| 00            | 5.4           | -           | \$   | 483,333    | \$    | 161,111   | \$  | 7,052,444  | 53% | \$  | 308,109 |
|               | 8.5           | -           | \$   | 211,765    | \$    | -         | \$  | 211,765    | 2%  | \$  | 8,490   |