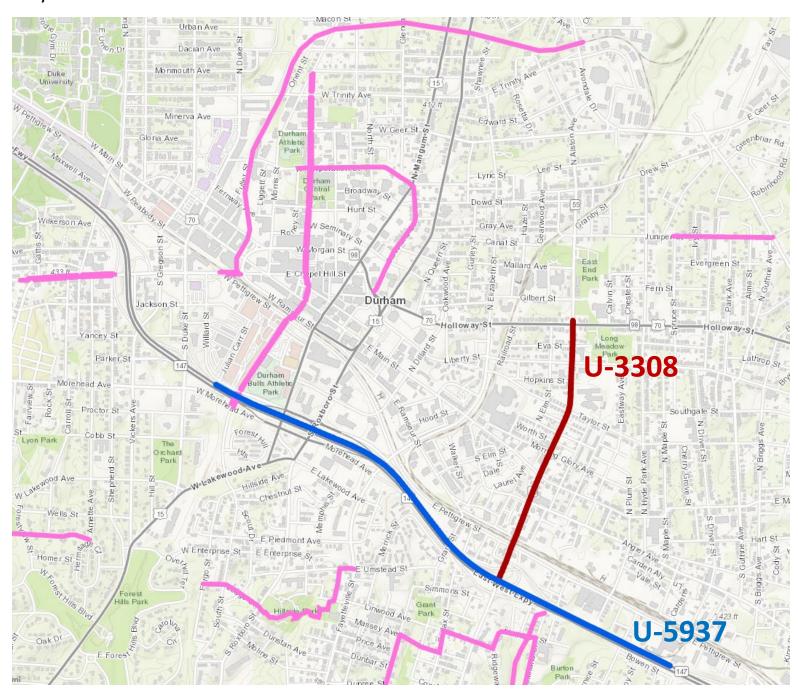

|                           |                            |                       |                                                                                                                                                                                                                                                                | N15 PROG | RAMMED FOR ACTIVITIES OTHER THAN RIGHT-OF-WAY, UTILITIES, OR CONSTRUCTION ARE INCLUDED UNDER "OTHER ACTIVITIES". |                 |            |                         |                                                                       |                                                  |                                               |                                                  |                                                     |                                                  |                                                |                                       |                       |
|---------------------------|----------------------------|-----------------------|----------------------------------------------------------------------------------------------------------------------------------------------------------------------------------------------------------------------------------------------------------------|----------|------------------------------------------------------------------------------------------------------------------|-----------------|------------|-------------------------|-----------------------------------------------------------------------|--------------------------------------------------|-----------------------------------------------|--------------------------------------------------|-----------------------------------------------------|--------------------------------------------------|------------------------------------------------|---------------------------------------|-----------------------|
| BASIC PROJECT INFORMATION |                            |                       |                                                                                                                                                                                                                                                                |          |                                                                                                                  |                 |            |                         |                                                                       | FISCAL YEAR PROJECT PHASE SCHEDULED TO START     |                                               |                                                  |                                                     |                                                  |                                                |                                       |                       |
| COUNTY(S)                 | ROUTE/CITY                 | RESPONSIBLE<br>AGENCY | DESCRIPTION                                                                                                                                                                                                                                                    | MODE     | FUNDING PROGRAM                                                                                                  | DIVISION(<br>S) | PROJECT ID | STI CATEGORY<br>FUNDED  | FUNDING<br>SOURCE (SEE<br>FUNDING<br>SOURCES TAB<br>FOR MORE<br>INFO) | RIGHT-OF-WAY<br>PROJECTED<br>SCHEDULE            | TOTAL REMAINING FUNDS NEEDED FOR RIGHT-OF-WAY | UTILITIES<br>PROJECTED<br>SCHEDULE               | TOTAL<br>REMAINING<br>FUNDS NEEDED<br>FOR UTILITIES | CONSTRUCTION<br>PROJECTED<br>SCHEDULE            | TOTAL REMAINING FUNDS NEEDED FOR CONSTRUCTIO N | TOTAL<br>REMAINING<br>FUNDS<br>NEEDED | COMMENT               |
| DURHAM                    | I-40                       | NCDOT                 | NC 55 (ALSTON AVENUE) TO NC 147 (DURHAM FREEWAY /<br>TRIANGLE EXPRESSWAY) IN DURHAM. CONSTRUCT<br>WESTBOUND AUXILIARY LANE.                                                                                                                                    | HIGHWAY  | STI (PRIORITIZATION)                                                                                             | 5               | I-5707     | STATEWIDE<br>MOBILITY   | NHP                                                                   | 2025                                             | \$900,000                                     | 2025                                             | \$205,000                                           | 2027                                             | \$8,200,000                                    | \$9,305,000                           |                       |
| DURHAM                    | I-885                      | NCDOT                 | I-40 TO NC 147 IN DURHAM. ADD LANES AND REHABILITATE PAVEMENT.FY20-29 Amendment #16 to add "and add transit accommodations.                                                                                                                                    | HIGHWAY  | STI (PRIORITIZATION)                                                                                             | 5               | U-5934     | STATEWIDE<br>MOBILITY   | NHP                                                                   | 2028                                             | \$100,000                                     | 2028                                             | \$300,000                                           | 2029                                             | \$142,301,000                                  | \$142,701,000                         |                       |
| "Durham                   | 'Durham Freeway" Projects  |                       |                                                                                                                                                                                                                                                                |          |                                                                                                                  |                 |            |                         |                                                                       |                                                  |                                               |                                                  |                                                     |                                                  |                                                |                                       |                       |
| ORANGE,<br>DURHAM         | 1-40                       | NCDOT                 | I-85 IN ORANGE COUNTY TO NC 147 (DURHAM FREEWAY/<br>TRIANGLE EXPRESSWAY) IN DURHAM COUNTY. WIDEN TO<br>SIX LANES AND INSTALL ITS.                                                                                                                              | HIGHWAY  | STI (PRIORITIZATION)                                                                                             | 5, 7            | I-3306     |                         |                                                                       |                                                  |                                               |                                                  |                                                     |                                                  |                                                |                                       |                       |
| DURHAM                    | NEW ROUTE                  | NCDOT                 | EAST END CONNECTOR, NC 147 (DURHAM FREEWAY) TO<br>NORTH OF NC 98 IN DURHAM. FOUR-LANE DIVIDED<br>FREEWAY WITH AUXILIARY LANES, PART ON NEW<br>LOCATION.                                                                                                        | HIGHWAY  | TRANSITION                                                                                                       | 5               | U-0071     | PRE-STI<br>(TRANSITION) |                                                                       |                                                  |                                               |                                                  |                                                     |                                                  |                                                |                                       | UNDER<br>CONSTRUCTION |
| DURHAM                    | NC 55 (ALSTON<br>AVENUE)   | NCDOT                 | NC 147 (DURHAM FREEWAY) TO US 70 BUSINESS / NC 98 (HOLLOWAY STREET) IN DURHAM. WIDEN TO FOUR-LANE DIVIDED FACILITY FROM NC 147 TO MAIN STREET AND REPLACE NORFOLK SOUTHERN RAILROAD BRIDGES. MODERNIZE FROM MAIN STREET TO US 70 BUSINESS / NC 98 (HOLLOWAY ST | HIGHWAY  | TRANSITION                                                                                                       | 5               | U-3308     | PRE-STI<br>(TRANSITION) |                                                                       |                                                  |                                               |                                                  |                                                     |                                                  |                                                |                                       | UNDER<br>CONSTRUCTION |
| DURHAM                    | NC 147 (DURHAM<br>FREEWAY) | NCDOT                 | SR 1127 (WEST CHAPEL HILL STREET) TO BRIGGS AVENUE IN DURHAM. CONSTRUCT AUXILIARY LANES AND OPERATIONAL IMPROVEMENTS.                                                                                                                                          | HIGHWAY  | STI (PRIORITIZATION)                                                                                             | 5               | U-5937     | STATEWIDE<br>MOBILITY   | Т                                                                     | FUNDED FOR<br>PRELIMINARY<br>ENGINEERING<br>ONLY | \$9,300,000                                   | FUNDED FOR<br>PRELIMINARY<br>ENGINEERING<br>ONLY | \$7,750,000                                         | FUNDED FOR<br>PRELIMINARY<br>ENGINEERING<br>ONLY | \$64,300,000                                   | \$81,350,000                          |                       |

## "Durham Freeway" Locations