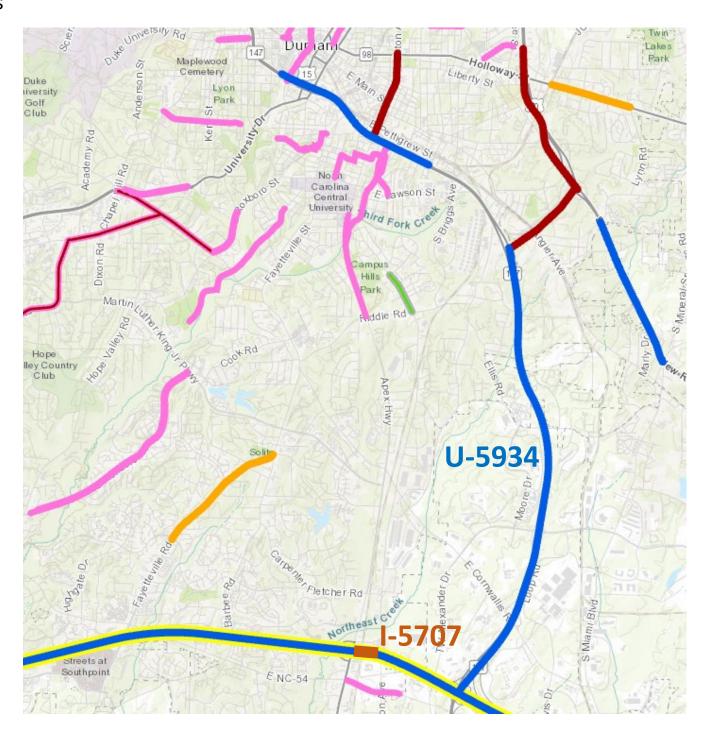

|                           |                            |                       |                                                                                                                                                                                                                                                                | N15 PROG | RAMMED FOR ACTIVITIES OTHER THAN RIGHT-OF-WAY, UTILITIES, OR CONSTRUCTION ARE INCLUDED UNDER "OTHER ACTIVITIES". |                 |            |                         |                                                                       |                                                  |                                               |                                                  |                                                     |                                                  |                                                |                                       |                       |
|---------------------------|----------------------------|-----------------------|----------------------------------------------------------------------------------------------------------------------------------------------------------------------------------------------------------------------------------------------------------------|----------|------------------------------------------------------------------------------------------------------------------|-----------------|------------|-------------------------|-----------------------------------------------------------------------|--------------------------------------------------|-----------------------------------------------|--------------------------------------------------|-----------------------------------------------------|--------------------------------------------------|------------------------------------------------|---------------------------------------|-----------------------|
| BASIC PROJECT INFORMATION |                            |                       |                                                                                                                                                                                                                                                                |          |                                                                                                                  |                 |            |                         |                                                                       | FISCAL YEAR PROJECT PHASE SCHEDULED TO START     |                                               |                                                  |                                                     |                                                  |                                                |                                       |                       |
| COUNTY(S)                 | ROUTE/CITY                 | RESPONSIBLE<br>AGENCY | DESCRIPTION                                                                                                                                                                                                                                                    | MODE     | FUNDING PROGRAM                                                                                                  | DIVISION(<br>S) | PROJECT ID | STI CATEGORY<br>FUNDED  | FUNDING<br>SOURCE (SEE<br>FUNDING<br>SOURCES TAB<br>FOR MORE<br>INFO) | RIGHT-OF-WAY<br>PROJECTED<br>SCHEDULE            | TOTAL REMAINING FUNDS NEEDED FOR RIGHT-OF-WAY | UTILITIES<br>PROJECTED<br>SCHEDULE               | TOTAL<br>REMAINING<br>FUNDS NEEDED<br>FOR UTILITIES | CONSTRUCTION<br>PROJECTED<br>SCHEDULE            | TOTAL REMAINING FUNDS NEEDED FOR CONSTRUCTIO N | TOTAL<br>REMAINING<br>FUNDS<br>NEEDED | COMMENT               |
| DURHAM                    | I-40                       | NCDOT                 | NC 55 (ALSTON AVENUE) TO NC 147 (DURHAM FREEWAY /<br>TRIANGLE EXPRESSWAY) IN DURHAM. CONSTRUCT<br>WESTBOUND AUXILIARY LANE.                                                                                                                                    | HIGHWAY  | STI (PRIORITIZATION)                                                                                             | 5               | I-5707     | STATEWIDE<br>MOBILITY   | NHP                                                                   | 2025                                             | \$900,000                                     | 2025                                             | \$205,000                                           | 2027                                             | \$8,200,000                                    | \$9,305,000                           |                       |
| DURHAM                    | I-885                      | NCDOT                 | I-40 TO NC 147 IN DURHAM. ADD LANES AND REHABILITATE PAVEMENT.FY20-29 Amendment #16 to add "and add transit accommodations.                                                                                                                                    | HIGHWAY  | STI (PRIORITIZATION)                                                                                             | 5               | U-5934     | STATEWIDE<br>MOBILITY   | NHP                                                                   | 2028                                             | \$100,000                                     | 2028                                             | \$300,000                                           | 2029                                             | \$142,301,000                                  | \$142,701,000                         |                       |
| "Durham                   | 'Durham Freeway" Projects  |                       |                                                                                                                                                                                                                                                                |          |                                                                                                                  |                 |            |                         |                                                                       |                                                  |                                               |                                                  |                                                     |                                                  |                                                |                                       |                       |
| ORANGE,<br>DURHAM         | 1-40                       | NCDOT                 | I-85 IN ORANGE COUNTY TO NC 147 (DURHAM FREEWAY/<br>TRIANGLE EXPRESSWAY) IN DURHAM COUNTY. WIDEN TO<br>SIX LANES AND INSTALL ITS.                                                                                                                              | HIGHWAY  | STI (PRIORITIZATION)                                                                                             | 5, 7            | I-3306     |                         |                                                                       |                                                  |                                               |                                                  |                                                     |                                                  |                                                |                                       |                       |
| DURHAM                    | NEW ROUTE                  | NCDOT                 | EAST END CONNECTOR, NC 147 (DURHAM FREEWAY) TO<br>NORTH OF NC 98 IN DURHAM. FOUR-LANE DIVIDED<br>FREEWAY WITH AUXILIARY LANES, PART ON NEW<br>LOCATION.                                                                                                        | HIGHWAY  | TRANSITION                                                                                                       | 5               | U-0071     | PRE-STI<br>(TRANSITION) |                                                                       |                                                  |                                               |                                                  |                                                     |                                                  |                                                |                                       | UNDER<br>CONSTRUCTION |
| DURHAM                    | NC 55 (ALSTON<br>AVENUE)   | NCDOT                 | NC 147 (DURHAM FREEWAY) TO US 70 BUSINESS / NC 98 (HOLLOWAY STREET) IN DURHAM. WIDEN TO FOUR-LANE DIVIDED FACILITY FROM NC 147 TO MAIN STREET AND REPLACE NORFOLK SOUTHERN RAILROAD BRIDGES. MODERNIZE FROM MAIN STREET TO US 70 BUSINESS / NC 98 (HOLLOWAY ST | HIGHWAY  | TRANSITION                                                                                                       | 5               | U-3308     | PRE-STI<br>(TRANSITION) |                                                                       |                                                  |                                               |                                                  |                                                     |                                                  |                                                |                                       | UNDER<br>CONSTRUCTION |
| DURHAM                    | NC 147 (DURHAM<br>FREEWAY) | NCDOT                 | SR 1127 (WEST CHAPEL HILL STREET) TO BRIGGS AVENUE IN DURHAM. CONSTRUCT AUXILIARY LANES AND OPERATIONAL IMPROVEMENTS.                                                                                                                                          | HIGHWAY  | STI (PRIORITIZATION)                                                                                             | 5               | U-5937     | STATEWIDE<br>MOBILITY   | Т                                                                     | FUNDED FOR<br>PRELIMINARY<br>ENGINEERING<br>ONLY | \$9,300,000                                   | FUNDED FOR<br>PRELIMINARY<br>ENGINEERING<br>ONLY | \$7,750,000                                         | FUNDED FOR<br>PRELIMINARY<br>ENGINEERING<br>ONLY | \$64,300,000                                   | \$81,350,000                          |                       |

## **Project Widenings**