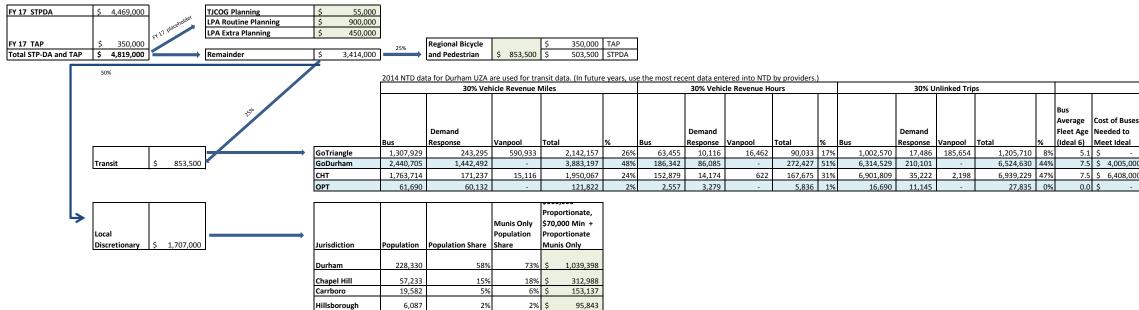

Recommended STP-DA/TAP Distribution Policy (Distribution is on an annual basis from FY2017 through FY2025)\*

| Total STPDA             |                 |
|-------------------------|-----------------|
| programmed each year    |                 |
| based on TIP.           | \$<br>4,469,000 |
|                         |                 |
| Total TAP programmed    |                 |
| each year based on TIP. | \$<br>350,000   |
| Total                   | \$<br>4,819,000 |

\*Transit results will change as most recent NTD data will be used for the calculation each fiscal year. NTD data is typically two years behind current year. Population data in the local discretionary formula will change after next census.

44,836

43.300

17.498

Ś

Ś

Ś

OPT fleet age is based solely on the fleet age of LTVs whether used for fixed route or demand response as OPT runs only LTVs.

35,384

34.172

13.809

Durham County

Orange County

Chatham County

9%

9%

3%

17-Sep-15

| 10% Fleet Age |               |                             |       |            |                          |         |     |            |     |     |         |
|---------------|---------------|-----------------------------|-------|------------|--------------------------|---------|-----|------------|-----|-----|---------|
|               | Demand        |                             |       |            |                          |         |     |            |     |     |         |
|               | Response      | Vanpool                     |       |            |                          |         |     |            |     |     |         |
| es            | Average Fleet | Average                     | Cost  | of LTVs to | Cost                     | of Vans | Tot | al Cost To |     |     |         |
|               | Age (Ideal    | (Ideal Fleet Age Meet Ideal |       | t Ideal    | to Meet Ideal Meet Ideal |         |     |            |     |     |         |
|               | 2.5)          | (Ideal 2.5)                 | Fleet | t Age      | Fleet                    | Age     | Fle | et Age     | %   | STP | -DA     |
|               | 3.2           | 4.9                         | \$    | 196,875    | \$                       | 543,432 | \$  | 740,307    | 6%  | \$  | 136,527 |
| 00            | 4.2           | -                           | \$    | 971,429    | \$                       | 263,095 | \$  | 5,239,524  | 40% | \$  | 400,375 |
| 00            | 5.4           |                             | \$    | 483,333    | \$                       | 161,111 | \$  | 7,052,444  | 53% | \$  | 308,109 |
|               | 8.5           | -                           | \$    | 211,765    | \$                       | -       | \$  | 211,765    | 2%  | \$  | 8,490   |